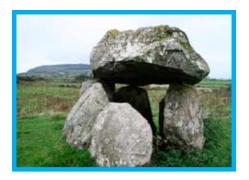

#### **Sites & Scenes**

Carrowmore Megalithic Cemetery, County Sligo

Sligo Town Riverwalk

Drumcliff Round Tower and W. B. Yeats Grave