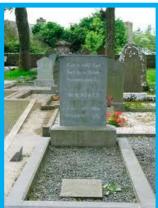

#### **Sites & Scenes**

Carrowmore Megalithic Cemetery, County Sligo

Sligo Town Riverwalk

Drumcliff Round Tower and W. B. Yeats Grave