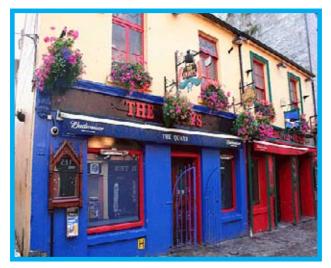

# Sites & Scenes Galway City

**Eyre Square, Galway City** 

**Galway's Pedestrianized Streets** 