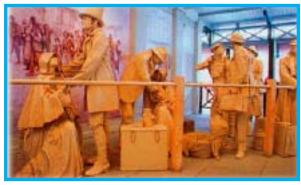

#### **Midleton Whiskey Distillery**

Annie Moore & Two Brother Ist to enter Ellis Island 1892

Cobh

Cobh

**Emigration Museum, Cobh** 

**Summercove** 

**Charles Fort, Kinsale** 

**Old Head** 