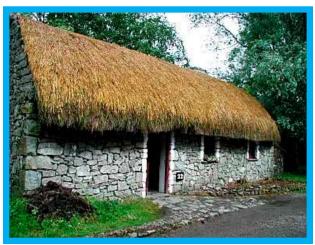

### Sites & Scenes Bunratty Folk Park & Castle

Bunratty
Folkpark
Bunratty
Castle
Durty Nelly's
Pub

**Cliffs of Moher County** Clare

**Lemenagh Castle** 

**Burren Walks** 

**Black Head Lighthouse** 

Poulnabroune Dolmen - Burren