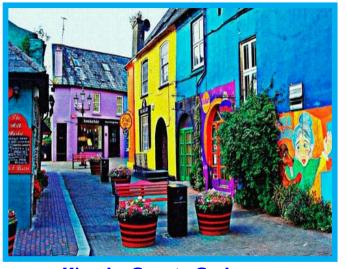

Old Head Lighthouse

Kinsale, County Cork

**Kinsale Harbor, County Cork** 

**Charles Fort, Kinsale** 

**Kinsale, County Cork** 

**Bantry Bay** 

**Bantry Bay** 

**Glengarriff Scene** 