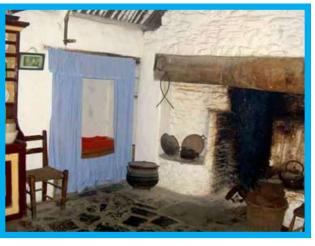

### Sites & Scenes Bunratty Folk Park & Castle

Bunratty
Folkpark
Bunratty
Castle
Durty Nelly's
Pub

**Cliffs of Moher County** Clare

**Lemenagh Castle** 

**Burren Walks** 

**Black Head Lighthouse** 

Poulnabroune Dolmen - Burren