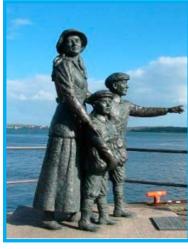

#### **Midleton Whiskey Distillery**

Annie Moore & Two Brother Ist to enter Ellis Island 1892

Cobh

Cobh

**Emigration Museum, Cobh** 

**Summercove** 

**Charles Fort, Kinsale** 

**Old Head** 