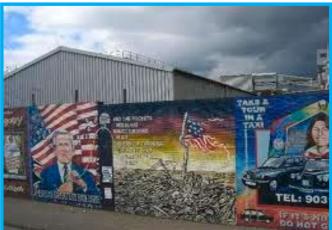

#### Sites & Scenes

Crown Bar Liquor Saloon

**Titanic Belfast** 

**Downpatrick** 

Downpatrick Cathedral

St Patrick Chapel at Saul

Castle Ward

**Newcastle & The Mountains of Mourne** 