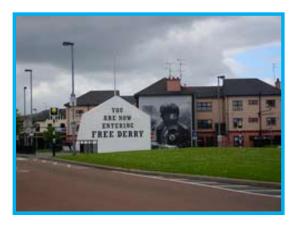

# Touring Sites & Scenes DERRY CITY

**Derry City Walls** 

**Dunluce Castle** 

**Bushmills Distillery** 

**Giant's Causeway** 

**Rathlin Island** 

**Ballycastle** 

**Glens of Antrim** 