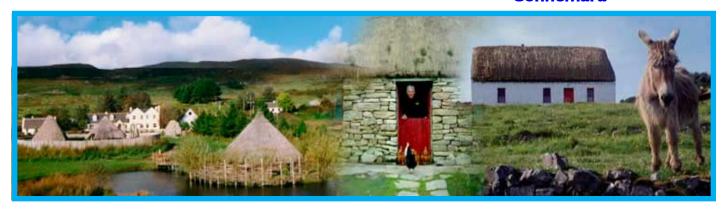

The Quays Pub, Galway City

Eyre Square, Galway City

Galway's Pedestrianized Streets

Aran
Islands
Excursion
to
Inismor
Kilronan
Dun
Aengus
Fort

**Connemara Ponies** 

Connemara Scene Connemara

**Kylemore Abbey** 