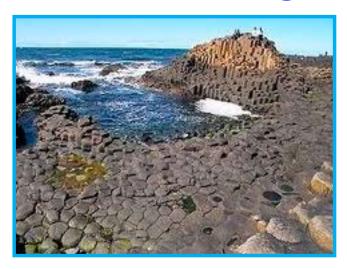

# Touring Sites & Scenes DERRY CITY

**Derry City Walls** 

**Dunluce Castle** 

**Bushmills Distillery** 

**Giant's Causeway** 

**Rathlin Island** 

**Ballycastle** 

**Glens of Antrim** 