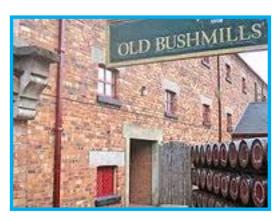

# Touring Sites & Scenes DERRY CITY

**Derry City Walls** 

**Dunluce Castle** 

**Bushmills Distillery** 

**Giant's Causeway** 

**Rathlin Island** 

**Ballycastle** 

**Glens of Antrim** 