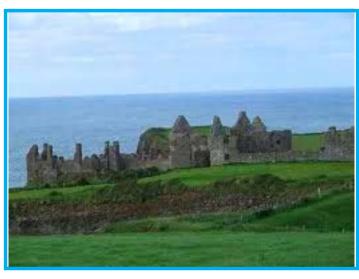

# Touring Sites & Scenes DERRY CITY

**Derry City Walls** 

**Dunluce Castle** 

**Bushmills Distillery** 

**Giant's Causeway** 

**Rathlin Island** 

**Ballycastle** 

**Glens of Antrim** 