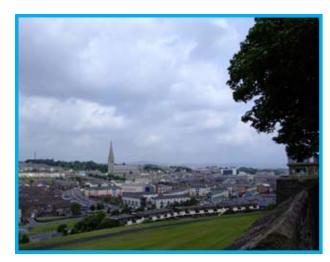

# Touring Sites & Scenes ULSTER-AMERICAN FOLK PARK

**DERRY CITY** 

# Touring Sites & Scenes DERRY CITY

**Derry City Walls** 

**Dunluce Castle** 

**Bushmills Distillery** 

**Giant's Causeway** 

**Rathlin Island** 

**Ballycastle** 

**Glens of Antrim** 