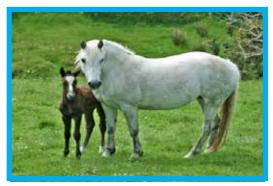

The Quays Pub, Galway City

Eyre Square, Galway City

Galway's Pedestrianized Streets

Aran Islands Excursion to Inismor Kilronan Dun Aengus Fort

**Connemara Ponies** 

Connemara Scene Connemara