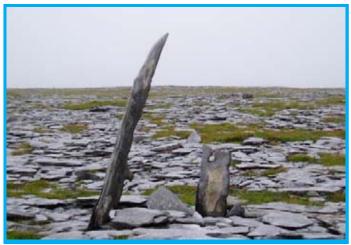

**Bunratty Castle Banquet** 

The Cliffs of Moher and O'Brien's Tower

Black Head Lighthouse - Burren

Village of Doolin

The Burren

Poulnabroune Dolmen - Burren

**Dunguaire Castle** 

Galway's Pedestrianized Streets