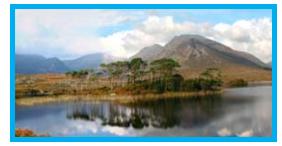

The Quays Pub, Galway City

Eyre Square, Galway City

Galway's Pedestrianized Streets

Aran Islands Excursion to Inismor Kilronan Dun Aengus Fort

**Connemara Ponies** 

Connemara Scene Connemara