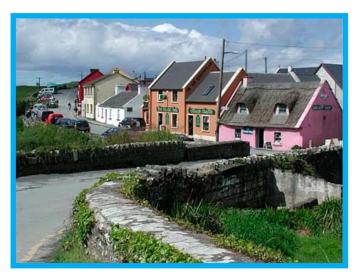

**Bunratty Castle Banquet** 

The Cliffs of Moher and O'Brien's Tower

Black Head Lighthouse - Burren

Village of Doolin

The Burren

Poulnabroune Dolmen - Burren

**Dunguaire Castle** 

Galway's Pedestrianized Streets