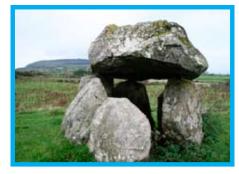

**Bunratty Castle Banquet** 

The Cliffs of Moher and O'Brien's Tower

Black Head Lighthouse - Burren

Village of Doolin

The Burren

Poulnabroune Dolmen - Burren

**Dunguaire Castle** 

Galway's Pedestrianized Streets