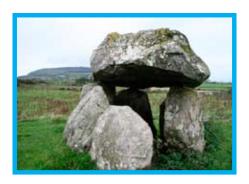

Poulnabroune Dolmen - Burren

The Quays Pub, Galway City

**Eyre Square, Galway City** 

**Shop Street, Galway City** 

**Galway's Pedestrianized Streets** 

**Connemara Ponies** 

Connemara Scene Connemara

Cong Village, Quiet Man Museum, Cong Abbey