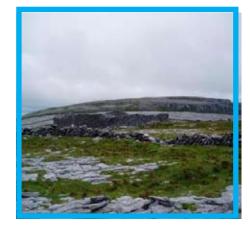

#### The Burren

**The Burren** 

**Dunguaire Castle** 

**Black Head Lighthouse - Burren** 

**Poulnabroune Dolmen - Burren** 

The Quays Pub, Galway City

Eyre Square, Galway City

Shop Street, Galway City