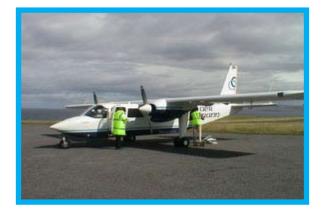

Eyre Square, Galway City

Shop Street, Galway City

**Galway's Pedestrianized Streets** 

Aran Islands Excursion to Inismor Kilronan Dun Aengus Fort

**Connemara Ponies** 

Connemara Scene Connemara