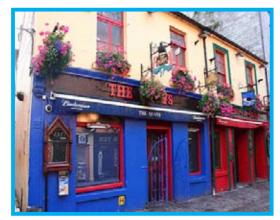

Bunratty Folkpark Bunratty Castle Durty Nelly's Pub

The Cliffs of Moher and O'Brien's Tower

Black Head Lighthouse - Burren

Village of Doolin

The Burren

**Dunguaire Castle** 

Poulnabroune Dolmen - Burren

The Quays Pub, Galway City