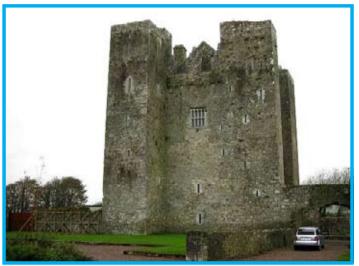

### **Touring Sites & Scenes**

**Tintern Abbey** 

**Tintern Abbey** 

**Hook Head Lighthouse** 

**Ballyhack Castle** 

**Arthurstown, Wexford** 

Johnstown Castle, Wexford

Enniscorthy Castle