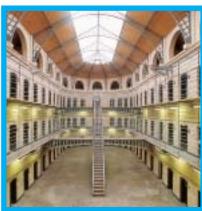

#### **Dublin Sites & Scenes**

Oscar Wilde Statue in Merrion Square

Dublin Castle

The Spire Kilmainham Gaol